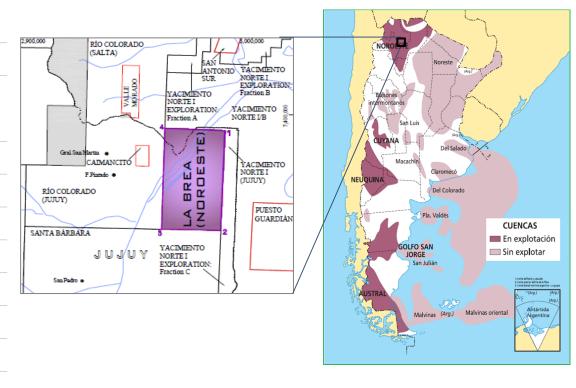

## La Brea - General Data

| Location      | Jujuy province                                                                                                                        |
|---------------|---------------------------------------------------------------------------------------------------------------------------------------|
| Area          | • 112.6 sqkm (dev. Only 1.2sqm)                                                                                                       |
| Partnership   | <ul> <li>Selva Maria Oil SA 15%</li> <li>Interoil 80% (Operator)</li> <li>Jujuy Energia y Mineria SE 5% (carried interest)</li> </ul> |
| Contract      | Exploitation concession, entered into [28 July 2016]                                                                                  |
| Duration      | 25 years + 10 years extension                                                                                                         |
| Wells drilled | • 11 (2 shut in)                                                                                                                      |
| Seismic data  | • 1,370 sqm 2D seismic                                                                                                                |
| Oil type      | • 30 API (sweet)                                                                                                                      |
| Royalty       | • 12%                                                                                                                                 |
| Nearest town  | General Libertador (50 km) paved route                                                                                                |
| Contingent &  |                                                                                                                                       |

## La Brea – Geological position against other fields within the basin

The cretaceous basin is subdivided in three hydrocarbon sub-basins:

- Olmedo,
- Tres Cruces
- Metan-Alemania.

The source rock within the Olmedo Sub-basin is the Yacoraite formation who also plays as the reservoir formation. The Yacoraite Formation has two distinctive members:

- Las Avispas: the most prolific interval especial the A6 sands, producing in many fields i.e. Puesto Climaco, Vinalar, Puesto Guardian, Cañada Grande among others
- Puesto Guardián: production has been possible in La Reina & Puesto Climaco fields