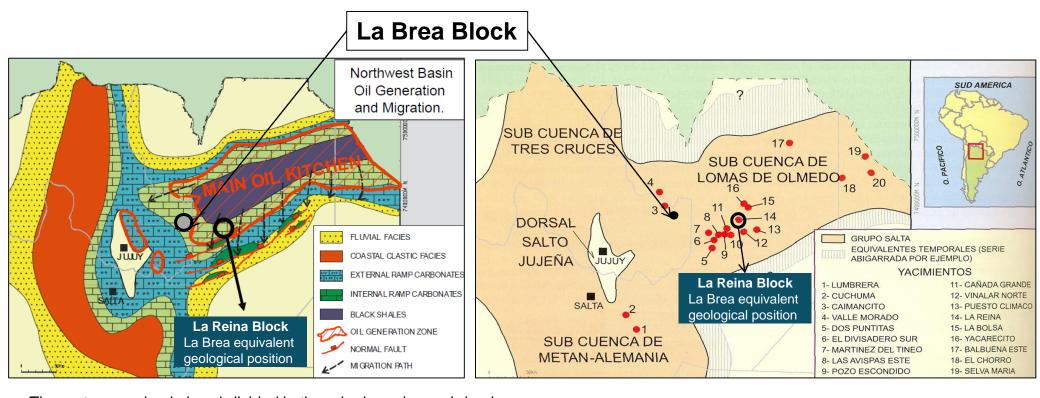

## La Brea – Geological position against other fields within the basin

The cretaceous basin is subdivided in three hydrocarbon sub-basins:

- Olmedo,
- Tres Cruces
- Metan-Alemania.

The source rock within the Olmedo Sub-basin is the Yacoraite formation who also plays as the reservoir formation. The Yacoraite Formation has two distinctive members:

- Las Avispas: the most prolific interval especial the A6 sands, producing in many fields i.e. Puesto Climaco, Vinalar, Puesto Guardian, Cañada Grande among others
- Puesto Guardián: production has been possible in La Reina & Puesto Climaco fields