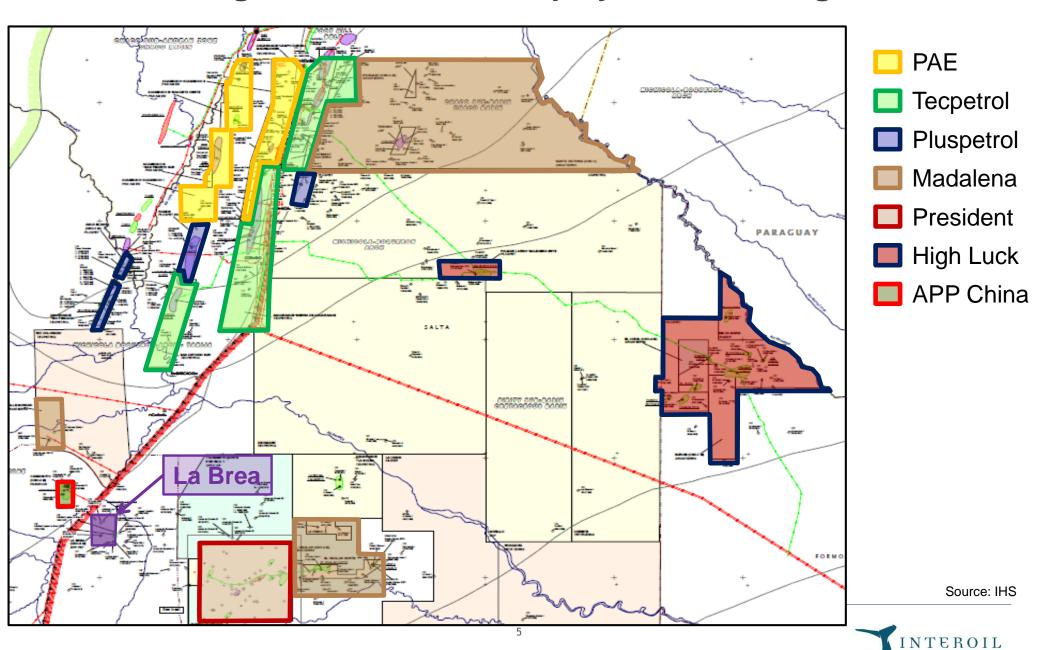

|

• Management estimates recoverable reserves over 3 million bbls.





prospective

resources

## La Brea – Geological position against other fields within the basin



The cretaceous basin is subdivided in three hydrocarbon sub-basins:

- Olmedo,
- Tres Cruces
- Metan-Alemania.

The source rock within the Olmedo Sub-basin is the Yacoraite formation who also plays as the reservoir formation. The Yacoraite Formation has two distinctive members:

- Las Avispas: the most prolific interval especial the A6 sands, producing in many fields i.e. Puesto Climaco, Vinalar, Puesto Guardian, Cañada Grande among others
- Puesto Guardián: production has been possible in La Reina & Puesto Climaco fields



## North West Argentina Basin – E&P players in the neighborhood



### La Brea – G&G and Well data available

#### Seismic Campaigns

1. YPF (1970 – 1980) 1350 km

2. EPP (1996)

36 km

#### **Exploration Drilling Campaigns**

| Year | Well     | Depth |
|------|----------|-------|
|      | Name     | [m]   |
| 1937 | JB-x1    | 1,546 |
|      | JE-x1    | 1,925 |
|      | JB-3     | 1,582 |
|      | JB-7     | 934   |
| 1939 | JB-9     | 2,031 |
| 1971 | EO-x1    | 4,031 |
|      | EO-x2    | 3,436 |
| 1974 | LLB-x1   | 1,962 |
| 1989 | LBE-x1   | 1,900 |
|      | LBS-x1   | 2,026 |
| 1997 | EO-x1001 | 2,569 |





# Comparison La Brea with producing well logs





La Brea wells have a very thin A6 sand with limited oil flows

Interval with oil shows while drilling



### La Brea – La Brea Este & El Oculto Reserves & Resources



| El Oculto   | Resour