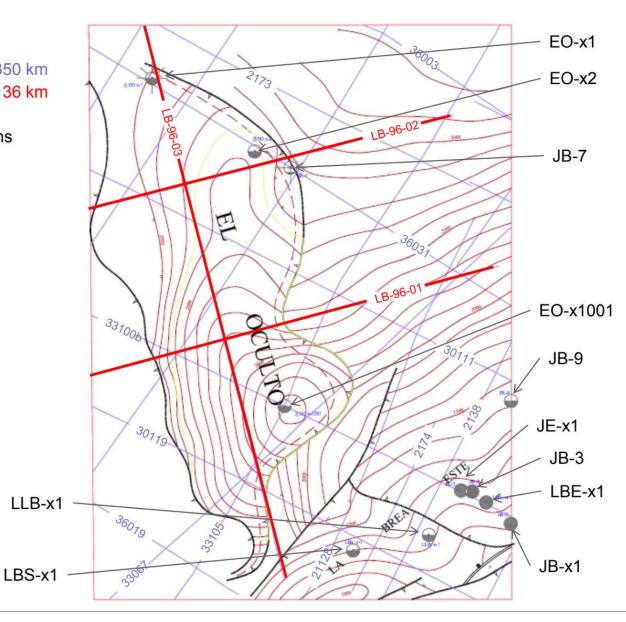

#### Seismic Campaigns

1. YPF (1970 – 1980) 1350 km

2. EPP (1996)

36 km

#### **Exploration Drilling Campaigns**

| Year | Well     | Depth |
|------|----------|-------|
|      | Name     | [m]   |
| 1937 | JB-x1    | 1,546 |
|      | JE-x1    | 1,925 |
|      | JB-3     | 1,582 |
|      | JB-7     | 934   |
| 1939 | JB-9     | 2,031 |
| 1971 | EO-x1    | 4,031 |
|      | EO-x2    | 3,436 |
| 1974 | LLB-x1   | 1,962 |
| 1989 | LBE-x1   | 1,900 |
|      | LBS-x1   | 2,026 |
| 1997 | EO-x1001 | 2,569 |