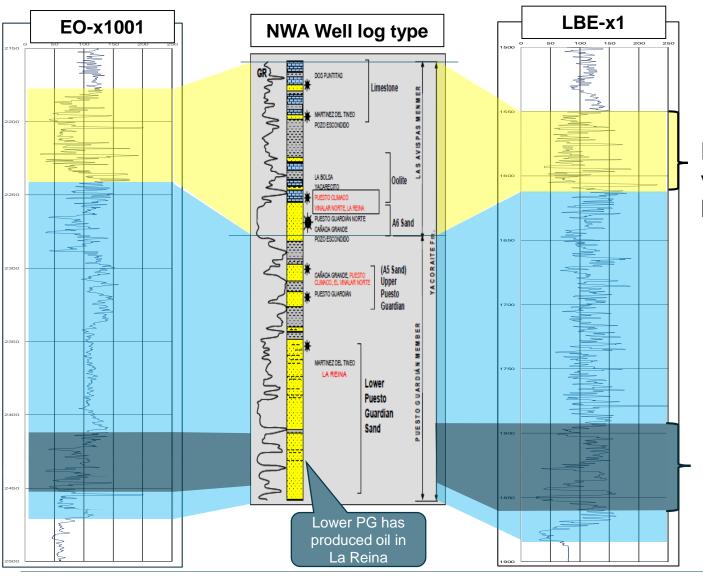

# Comparison La Brea with producing well logs

La Brea wells have a very thin A6 sand with limited oil flows

Interval with oil shows while drilling

- Las Avispas: the most prolific interval especial the A6 sands, producing in many fields i.e. Puesto Climaco, Vinalar, Puesto Guardian, Cañada Grande among others
- Puesto Guardián: production has been possible in La Reina & Puesto Climaco fields