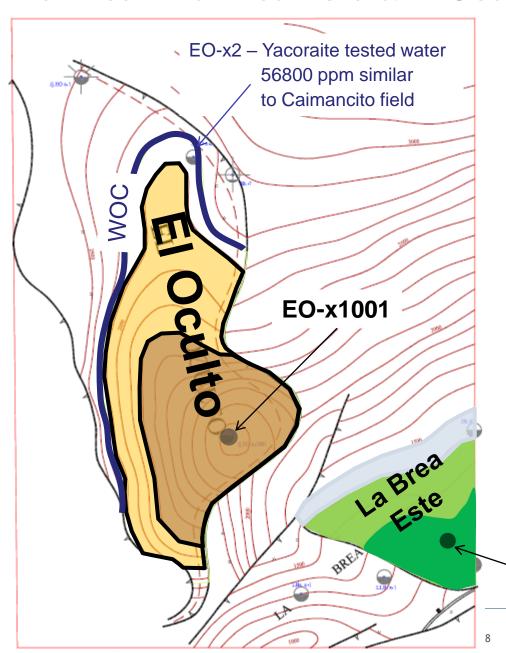

### La Brea – La Brea Este & El Oculto Reserves & Resources

| El Oculto   | Resoures<br>[MMbbl] |
|-------------|---------------------|
| Contingent  | 100.36              |
| Prospective | 56.65               |

**El Oculto** considered as an up-side

| La Brea Este | Reserves<br>[MMbbl] |
|--------------|---------------------|
| Proven       | 0.15                |
| Probable     | 3.12                |
| Possible     | 0.25                |
| Total        | 3.52                |

La Brea Este main target

LBE-x1